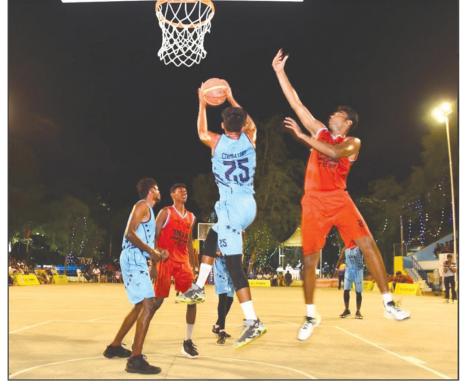

## **CDBA, BoB win in** men's basketball event

Coimbatore, May 31: At the second day of All India Basketball Tournament which was inaugurated by Coimbatore North MLA Vanathi Srinivasan in the presence of G Selvaraj, president, Coimbatore District Basketball Association & Joint Managing Director, CRI Pumps, the CDBA beat TNBA with 77 points. (CD-BA's S.Manikandan 22, M.R.Sanchay Vishnu 19, A.B.Navaneeth 11) while TNBA's K.Mamundiyan 13, K.Gowtham 13, P.Hariharasudhan 12.

While Bank of Baroda 81 (Karthikeyan 28, Dheeraj Reddy 16, Naveen 13) bt Sports Hostel of Excellence 65 (E.Anantha Raj 21, S.Vishvesh 11) in the second match held at VOC park grounds in the city. In 19th