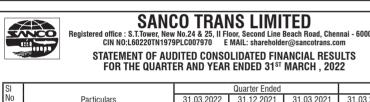

#### STATEMENT OF AUDITED STANDALONE FINANCIAL RESULTS FOR THE OUARTER AND YEAR ENDED 31<sup>st</sup> MARCH . 2022 Rs. In Lakhs Quarter Ende Year ended Particulars 31.03.2022 31.12.2021 31.03.2021 31.03.2022 31.03.2021 Audited otal Income from Operations 11,879.90 10,177.16 2,831.5 3,144.7 3,052.6 Net Profit / (Loss) for the period (before Tax 108.53 124.9 251.1 679.44 578.65 xceptional and/or Extraordinary items) 108.53 566.46 120.67 1.130.83 448.1 Net Profit / (Loss) for the period before ax (after Exceptional and/or Extraordinary Net Profit / (Loss) for the period after tax (after Exceptional and/or Extraordinary 101.35 428.90 85.08 834.16 292.18 Total Comprehensive Income for the period [Comprising Profit / (Loss) for the period (after tax) and Other Comprehensive 105.61 426.19 76.78 831.34 280.67 ncome (after tax)] Equity Share Capita 180.00 180.00 180.00 180.00 180.00 10.215.60 9.411.26 Other Equity Earnings Per Share (before and after 23.83 4.73 5.63 46.34 16.23

|    |                                                                                         |            |               | ,          |            | Rs. In Lakhs |  |
|----|-----------------------------------------------------------------------------------------|------------|---------------|------------|------------|--------------|--|
| SI |                                                                                         |            | Quarter Ended | Year ended |            |              |  |
| No | Particulars                                                                             | 31.03.2022 | 31.12.2021    | 31.03.2021 | 31.03.2022 | 31.03.2021   |  |
|    |                                                                                         | Audited    | Unaudited     | Audited    | Audited    |              |  |
| 1. | Total Income from Operations                                                            | 2,831.55   | 3,144.75      | 3,052.60   | 11,879.90  | 10,177.16    |  |
|    | Net Profit / (Loss) for the period (before Tax, Exceptional and/or Extraordinary items) | 108.53     | 119.93        | 251.08     | 681.09     | 577.69       |  |