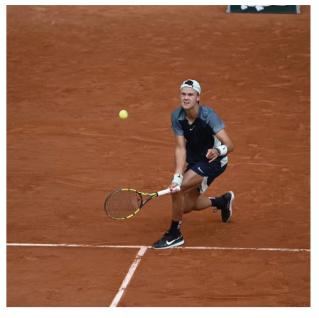

# Rune ruins Tsitsipas on way to last 8 at Roland Garros

Paris. May 31:

Danish teenager Holger Rune posted the biggest victory of his career, knocking out last year's finalist and No.4 seed Stefanos Tsitsipas 7-5, 3-6, 6-3, 6-4 to advance to a maiden Grand Slam quarterfinal at Roland-Garros on Monday.

The world No. 40 is the first Danish man in history to make it to the last-eight at the Parisian Slam.

Making his tournament main draw debut, Rune dropped his first set of the fortnight against Tsitsipas and was broken while serving for the win at 5-2 in the fourth.

But the 19-year-old recovered from the setback and closed out the victory shortly after to book a showdown with No. 8 seed Casper Ruud in the last eight.

One of the ATP tour's best clay-courters in recent years, No.8 seed Casper Ruud finally reached his long-awaited first Grand Slam quarterfinal with a rock-solid performance.